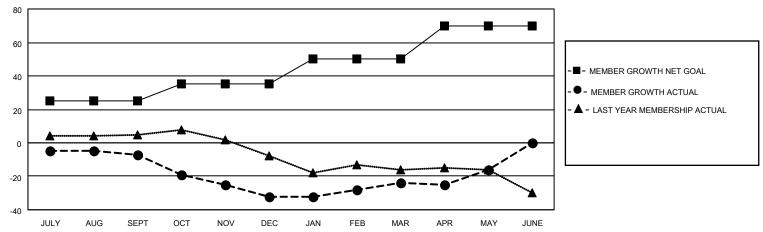

## GOALS AND ACTUAL MEMBERS CUMULATIVE

| DROPPED CLUBS: 1 |    | 27 CLUBS OF 59 ADDED 1 OR MORE<br>NEW MEMBERS | GENDER DISTRIBUTION  MALE 928 (64.22%) |               |    |
|------------------|----|-----------------------------------------------|----------------------------------------|---------------|----|
| DROPPED MEMBERS  |    |                                               | FEMALE                                 | 517 (35.78%)  |    |
| DECEASED         | 7  | CLICK HERE FOR CUMULATIVE                     | TOTAL FAMILY UNIT MEMBERS              |               | 26 |
| CLUB CANCELLED   | 3  | MEMBERSHIP DATA                               |                                        | O DAVINO HALE | 13 |
| OTHER 50         |    |                                               | FAMILY MEMBERS PAYING HALF DUES        |               | 13 |
| TOTAL            | 60 |                                               |                                        |               |    |